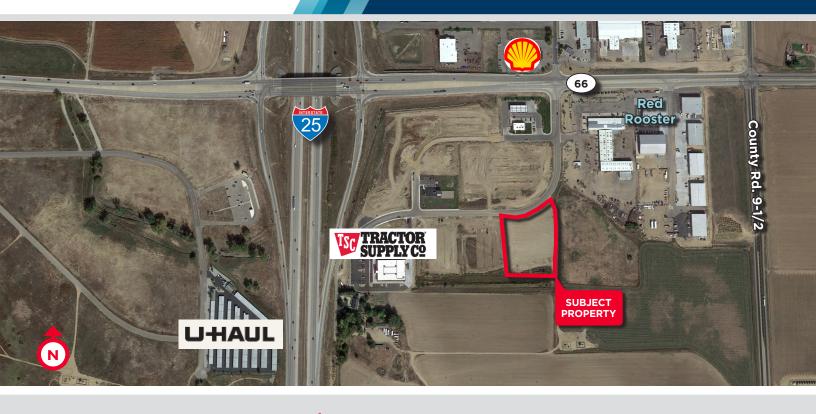

# 13794 I-25 FRONTAGE ROAD

LOT 15 | MEAD, COLORADO 80364



# **NEW CONSTRUCTION | ESTIMATED COMPLETION MAY 2020**

6,500 SF AVAILABLE

# LEASE RATE: \$13.95 - \$14.95/SF

This 23,000 square foot building will be completed May of 2020. The property will have ample parking and good circulation around the building; potential outdoor storage is available. Owner will deliver the building in shell condition and from this point will provide a \$10.00 per square foot tenant finish allowance for potential tenants.

#### **PROPERTY FEATURES**

Building Size 23,000 SF Available Size 6,500 SF Site Size 1.86 Acres

Clear Height 20'

**Doors** (8) 14' x 14' Drive-in doors **Features** Excellent I-25 visibility

Office mezzanine





# AVAILABLE FOR LEASE **NEW CONSTRUCTION**

## **SITE PLAN**







# WELD COUNTY / NORTHERN COLORADO INDUSTRY HIGHLIGHTS

- Nor