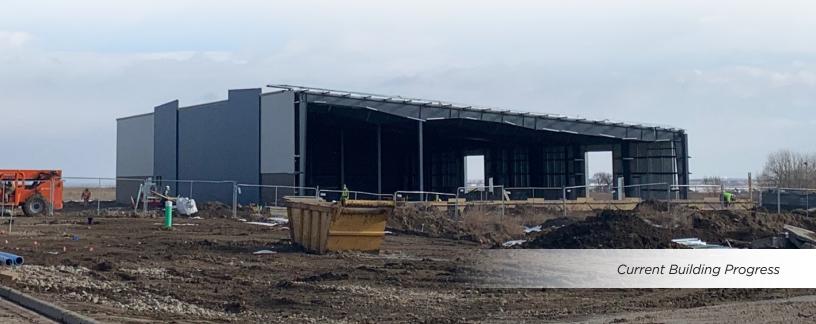

# **NEW CONSTRUCTION | ESTIMATED COMPLETION MAY 2020**

6,500 SF AVAILABLE

# LEASE RATE: \$13.95 - \$14.95/SF

This 23,000 square foot building will be completed May of 2020. The property will have ample parking and good circulation around the building; potential outdoor storage is available. Owner will deliver the building in shell condition and from this point will provide a \$10.00 per square foot tenant finish allowance for potential tenants.

#### **PROPERTY FEATURES**

Building Size 23,000 SF Available Size 6,500 SF Site Size 1.86 Acres

Clear Height 20'

**Doors** (8) 14' x 14' Drive-in doors **Features** Excellent I-25 visibility

Office mezzanine