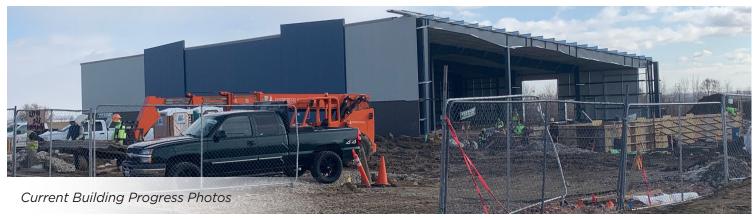

# **NEW CONSTRUCTION | ESTIMATED COMPLETION MAY 2020**

6,500 SF AVAILABLE

# LEASE RATE: \$13.95 - \$14.95/SF

This 23,000 square foot building will be completed May of 2020. The property will have ample parking and good circulation around the building; potential outdoor storage is available. Owner will deliver the building in shell condition and from this point will provide a \$10.00 per square foot tenant finish allowance for potential tenants.

#### **PROPERTY FEATURES**

Building Size 23,000 SF Available Size 6,500 SF Site Size 1.86 Acres

Clear Height 20'

**Doors** (8) 14' x 14' Drive-in doors **Features** Excellent I-25 visibility

Office mezzanine