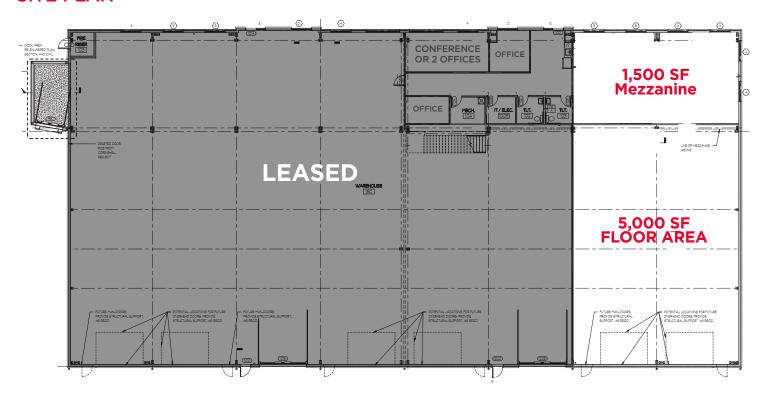

#### **PROPERTY FEATURES**

Building Size 23,000 SF Available Size 6,500 SF Site Size 1.86 Acres

Clear Height 20'

**Doors** (8) 14' x 14' Drive-in doors **Features** Excellent I-25 visibility

Office mezzanine

## **SITE PLAN**