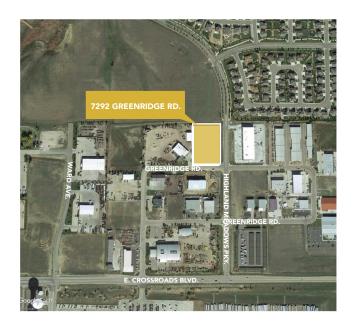

#### SITE PLAN

| CLEAR HEIGHT   | 18′                                |
|----------------|------------------------------------|
| POWER          | 400 amps, 3 phase                  |
| ACCESS         | Grade Level + Dock High<br>Loading |
| COLUMN SPACING | 25′                                |