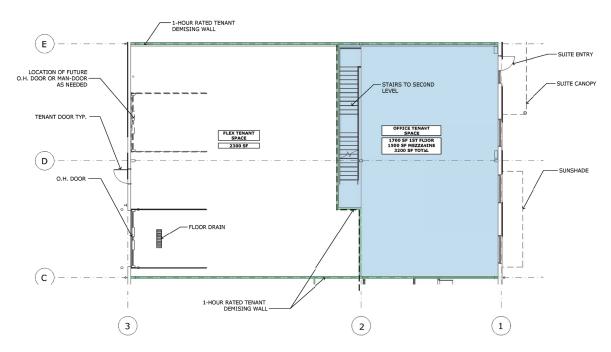

COLORADO 80550



## **NEW CONSTRUCTION**

#### **INDUSTRIAL FLEX/OFFICE WAREHOUSE**

- Construction complete
- Highly desirable location in Highlands Industrial Business Park.
   Close proximity to I-25 and US HWY 34

| Unit Sizes                  | 1,500 SF - 30,000 SF              |
|-----------------------------|-----------------------------------|
| Lease Rate                  | \$12.50 - \$18 NNN                |
| Tennant Finish<br>Allowance | Negotiable                        |
| Sale Price                  | \$185 SF - \$210 SF<br>Core/Shell |





## **CONTACT US**

#### **ALEX SCHUMAN**

970.219.1493 alex@schumanco.com





#### **FLOOR PLAN**



## **POSSIBLE FLOOR PLAN OPTION 1**





# FOR LEASE | FOR SALE INDUSTRIAL FLEX/OFFICE WAREHOUSE

#### POSSIBLE FLOOR PLAN OPTION 2



#### SITE PLAN

| CLEAR HEIGHT   | 18′                                |
|----------------|------------------------------------|
| POWER          | 400 amps, 3 phase                  |
| ACCESS         | Grade Level + Dock High<br>Loading |
| COLUMN SPACING | 25′                                |



© 2020 Schuman Co. Inc. The information contained in this document has been obtained from sources believed reliable. While Schuman Co. does not doubt its accuracy, Schuman Co. has not verified it and makes no guarantee, warranty or representation about it. It is your responsibility to independently confirm its accuracy and completeness. Any projections, opinions, assumptions or estimates used are for example only and do not represent the current or future performance of the property. The value