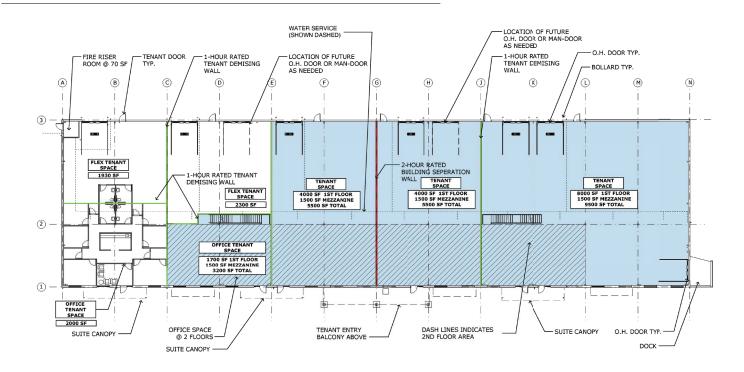

#### **FOR LEASE | FOR SALE**

### **INDUSTRIAL FLEX/OFFICE WAREHOUSE**

7292
GREENRIDGE ROAD

WINDSOR, COLORADO 80550



## **NEW CONSTRUCTION**

#### **INDUSTRIAL FLEX/OFFICE WAREHOUSE**

- Construction complete
- Highly desirable location in Highlands Industrial Business Park.
   Close proximity to I-25 and US HWY 34

| Unit Sizes                  | 1,500 SF - 30,000 SF              |
|-----------------------------|-----------------------------------|
| Lease Rate                  | \$12.50 - \$18 NNN                |
| Tennant Finish<br>Allowance | Negotiable                        |
| Sale Price                  | \$185 SF - \$210 SF<br>Core/Shell |





## **CONTACT US**

#### **ALEX SCHUMAN**

970.219.1493 alex@schumanco.com





#### **FLOOR PLAN**



## **POSSIBLE FLOOR PLAN OPTION 1**





# FOR LEASE | FOR SALE INDUSTRIAL FLEX/OFFICE WAREHOUSE

#### POSSIBLE FLOOR PLAN OPTION 2



#### SITE PLAN

| CLEAR HEIGHT   | 18′                                |
|----------------|------------------------------------|
| POWER          | 400 amps, 3 phase                  |
| ACCESS         | Grade Level + Dock High<br>Loading |
| COLUMN SPACING | 25′                                |



© 2020 Schuman Co. Inc. The information contained in this document has been obtained from sources believed reliable. While Schuman Co. does not doubt its accuracy, Schuman Co. has not verified it and makes no guarantee, warranty or representation about it. It is your responsibility to independently confirm its accuracy and completeness. Any projections, opinions