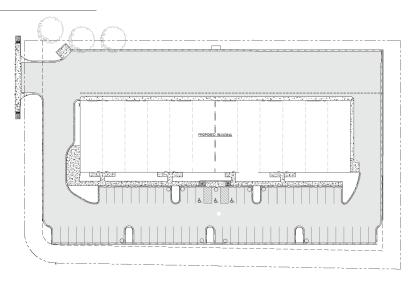

#### SITE PLAN

| CLEAR HEIGHT   | 18′                                |
|----------------|------------------------------------|
| POWER          | 400 amps, 3 phase                  |
| ACCESS         | Grade Level + Dock High<br>Loading |
| COLUMN SPACING | 25′                                |