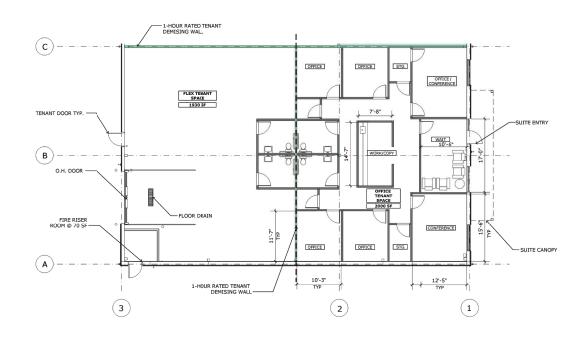

FOR LEASE | FOR SALE**

### **INDUSTRIAL FLEX/OFFICE WAREHOUSE**

7292
GREENRIDGE ROAD

WINDSOR, COLORADO 80550



## **NEW CONSTRUCTION**

#### **INDUSTRIAL FLEX/OFFICE WAREHOUSE**

- Construction complete
- Highly desirable location in Highlands Industrial Business Park.
   Close proximity to I-25 and US HWY 34

| Unit Sizes                  | 1,500 SF - 30,000 SF              |
|-----------------------------|-----------------------------------|
| Lease Rate                  | \$12.50 - \$18 NNN                |
| Tennant Finish<br>Allowance | Negotiable                        |
| Sale Price                  | \$185 SF - \$210 SF<br>Core/Shell |





## **CONTACT US**

#### **ALEX SCHUMAN**

970.219.1493 alex@schumanco.com





#### **FLOOR PLAN**



## **POSSIBLE FLOOR PLAN OPTION 1**





# FOR LEASE | FOR SALE INDUSTRIAL FLEX/OFFICE WAREHOUSE

#### POSSIBLE FLOOR PLAN OPTION 2



#### SITE PLAN

| CLEAR HEIGHT   | 18′                                |
|----------------|------------------------------------|
| POWER          | 400 amps, 3 phase                  |
| ACCESS         | Grade Level + Dock High<br>Loading |
| COLUMN SPACING | 25′                                |



© 2020 Schuman Co. Inc. The information contained in this document has been obtained from sources believed reliable. While Schuman Co. does not doubt its accuracy, Schuman Co. has not verified it and makes no guarantee, warranty or representation about it. It is your responsibility to independently confirm its accuracy and completeness. Any projections, opinions, assumptions or estimates used are for